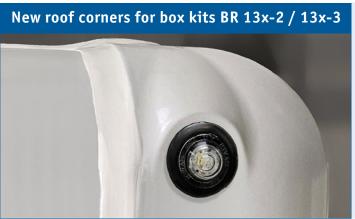

- > for van chassis (BR 13x-2 /-3)
- > ready mounted in the roof assembly
- the contours of the new front roof corners now match the built-in position lights perfectly

**AluTeam Fahrzeugtechnik Wolfhagen GmbH** Hans-Böckler-Straße 4, D-34466 Wolfhagen