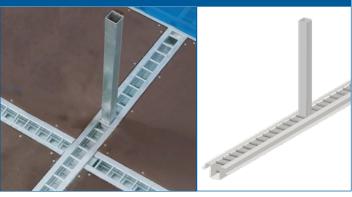

- > NEW! for the open platforms (BR 190-2)
- > optional in the assembled floor assembly included
- > for the modification of other kits:
  Flexisafe floor insertion rails are
  loadable up to 2.2 t per lashing point
- > simply order matching stanchions at the same time