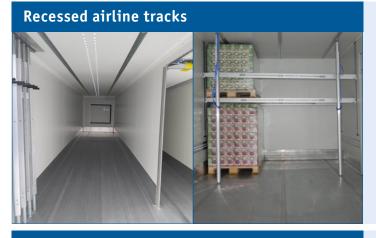

- > NEW! for the open platforms (BR 190-2)
- > optional in the assembled floor assembly included
- > for the modification of other kits:
  Flexisafe floor insertion rails are
  loadable up to 2.2 t per lashing point
- > simply order matching stanchions at the same time